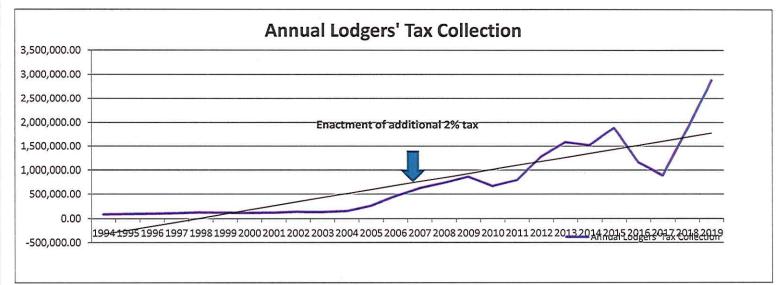

Resolution No. 6755 - Authorizing an Allocation of Lodgers' Tax Funds to the City of Hobbs Fire Department for the Firefighter Combat Challenge.

Mr. Toby Spears, Finance Director, stated a Lodgers' Tax Board meeting was held on January 9, 2019, and the Board heard a funding request from the Hobbs Fire Department (HFD) for the Firefighter Combat Challenge in the amount of \$44,392.43 to be held on July 4 and 5, 2019. He explained the approved lodgers' tax allocation percentages based on the current City ordinance as follows:

- ▶ 15% for public safety and City incurred sanitation cost;
- ➤ 20% advertising and promotion of events for non-profit and for-profit organizations and public entities with no one event exceeding \$25,000.00;
- 25% support of Airport Commercial Air Service at the Lea County Airport; and
- ▶ 40% for advertising, promoting, marketing of events for the City of Hobbs and Lea County.

Mr. Spears stated as of December 31, 2018, the unallocated Cash Balance for Lodgers' Tax Fund for non-profit organizations is \$329,319.95.

Hobbs Fire Department (HFD) Captain Richard Rendon introduced the Firefighter Combat Challenge team as HFD Captain Mark Deporto, HFD Driver/Engineer Rodney Smith and HFD Firefighter Jordan Headley. Fire Captain Rendon presented a request from HFD for the Firefighter Combat Challenge in the amount of \$44,392.43 of which \$747.00 is for posters, flyers, programs and mailing, \$7,145.43 for print media, \$3,000.00 for electronic media, and \$7,500.00 is for Statewide and Regional advertisement and \$26,000.00 for the sanction fee. He stated the Firefighter Combat Challenge (FFCC) will be held on July 4 and 5, 2019. Fire Captain Rendon stated the FFCC was established in 1990 and the Hobbs Fire Department Combat Team was established in 1995. HFD Chief Manny Gomez, HFD Chief Tim Kent, HFD Battalion Chief Jarred Lewis, and HFD Driver Engineer Chad Hardison are the individuals who established the team. He stated