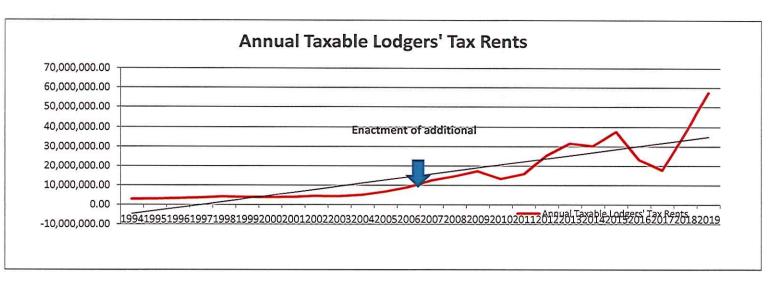

Resolution No. 6755 - Authorizing an Allocation of Lodgers' Tax Funds to the City of Hobbs Fire Department for the Firefighter Combat Challenge.

Mr. Toby Spears, Finance Director, stated a Lodgers' Tax Board meeting was held on January 9, 2019, and the Board heard a funding request from the Hobbs Fire Department (HFD) for the Firefighter Combat Challenge in the amount of \$44,392.43 to be held on July 4 and 5, 2019. He explained the approved lodgers' tax allocation percentages based on the current City ordinance as follows:

- ▶ 15% for public safety and City incurred sanitation cost;
- ➤ 20% advertising and promotion of events for non-profit and for-profit organizations and public entities with no one event exceeding \$25,000.00;
- 25% support of Airport Commercial Air Service at the Lea County Airport; and
- ▶ 40% for advertising, promoting, marketing of events for the City of Hobbs and Lea County.

Mr. Spears stated as of December 31, 2018, the unallocated Cash Balance for Lodgers' Tax Fund for non-profit organizations is \$329,319.95.

Hobbs Fire Department (HFD) Captain Richard Rendon introduced the Firefighter Combat Challenge team as HFD Captain Mark Deporto, HFD Driver/Engineer Rodney Smith and HFD Firefighter Jordan Headley. Fire Captain Rendon presented a request from HFD for the Firefighter Combat Challenge in the amount of \$44,392.43 of which \$747.00 is for posters, flyers, programs and mailing, \$7,145.43 for print media, \$3,000.00 for electronic media, and \$7,500.00 is for Statewide and Regional advertisement and \$26,000.00 for the sanction fee. He stated the Firefighter Combat Challenge (FFCC) will be held on July 4 and 5, 2019. Fire Captain Rendon stated the FFCC was established in 1990 and the Hobbs Fire Department Combat Team was established in 1995. HFD Chief Manny Gomez, HFD Chief Tim Kent, HFD Battalion Chief Jarred Lewis, and HFD Driver Engineer Chad Hardison are the individuals who established the team. He stated