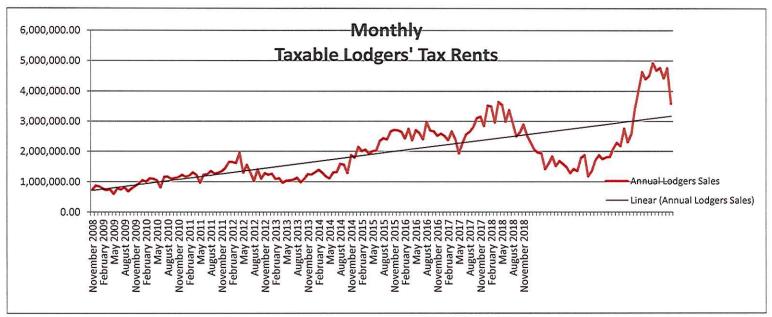

Resolution No. 6755 - Authorizing an Allocation of Lodgers' Tax Funds to the City of Hobbs Fire Department for the Firefighter Combat Challenge.

Mr. Toby Spears, Finance Director, stated a Lodgers' Tax Board meeting was held on January 9, 2019, and the Board heard a funding request from the Hobbs Fire Department (HFD) for the Firefighter Combat Challenge in the amount of \$44,392.43 to be held on July 4 and 5, 2019. He explained the approved lodgers' tax allocation percentages based on the current City ordinance as follows:

- ▶ 15% for public safety and City incurred sanitation cost;
- ➤ 20% advertising and promotion of events for non-profit and for-profit organizations and public entities with no one event exceeding \$25,000.00;
- 25% support of Airport Commercial Air Service at the Lea County Airport; and
- ▶ 40% for advertising, promoting, marketing of events for the City of Hobbs and Lea County.

Mr. Spears stated as of December 31, 2018, the unallocated Cash Balance for Lodgers' Tax Fund for non-profit organizations is \$329,319.95.

Hobbs Fire Department (HFD) Captain Richard Rendon introduced the Firefighter Combat Challenge team as HFD Captain Mark Deporto, HFD Driver/Engineer Rodney Smith and HFD Firefighter Jordan Headley. Fire Captain Rendon presented a request from HFD for the Firefighter Combat Challenge in the amount of \$44,392.43 of which \$747.00 is for posters, flyers, programs and mailing, \$7,145.43 for print media, \$3,000.00 for electronic media, and \$7,500.00 is for Statewide and Regional advertisement and \$26,000.00 for the sanction fee. He stated the Firefighter Combat Challenge (FFCC) will be held on July 4 and 5, 2019. Fire Captain Rendon stated the FFCC was established in 1990 and the Hobbs Fire Department Combat Team was established in 1995. HFD Chief Manny Gomez, HFD Chief Tim Kent, HFD Battalion Chief Jarred Lewis, and HFD Driver Engineer Chad Hardison are the individuals who established the team. He stated