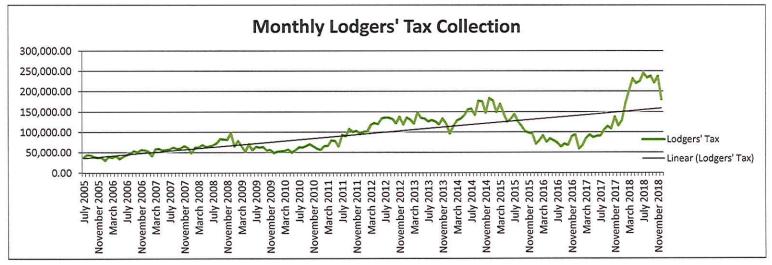

Resolution No. 6755 - Authorizing an Allocation of Lodgers' Tax Funds to the City of Hobbs Fire Department for the Firefighter Combat Challenge.

Mr. Toby Spears, Finance Director, stated a Lodgers' Tax Board meeting was held on January 9, 2019, and the Board heard a funding request from the Hobbs Fire Department (HFD) for the Firefighter Combat Challenge in the amount of \$44,392.43 to be held on July 4 and 5, 2019. He explained the approved lodgers' tax allocation percentages based on the current City ordinance as follows:

- ▶ 15% for public safety and City incurred sanitation cost;
- ➤ 20% advertising and promotion of events for non-profit and for-profit organizations and public entities with no one event exceeding \$25,000.00;
- 25% support of Airport Commercial Air Service at the Lea County Airport; and
- ▶ 40% for advertising, promoting, marketing of events for the City of Hobbs and Lea County.

Mr. Spears stated as of December 31, 2018, the unallocated Cash Balance for Lodgers' Tax Fund for non-profit organizations is \$329,319.95.

Hobbs Fire Department (HFD) Captain Richard Rendon introduced the Firefighter Combat Challenge team as HFD Captain Mark Deporto, HFD Driver/Engineer Rodney Smith and HFD Firefighter Jordan Headley. Fire Captain Rendon presented a request from HFD for the Firefighter Combat Challenge in the amount of \$44,392.43 of which \$747.00 is for posters, flyers, programs and mailing, \$7,145.43 for print media, \$3,000.00 for electronic media, and \$7,500.00 is for Statewide and Regional advertisement and \$26,000.00 for the sanction fee. He stated the Firefighter Combat Challenge (FFCC) will be held on July 4 and 5, 2019. Fire Captain Rendon stated the FFCC was established in 1990 and the Hobbs Fire Department Combat Team was established in 1995. HFD Chief Manny Gomez, HFD Chief Tim Kent, HFD Battalion Chief Jarred Lewis, and HFD Driver Engineer Chad Hardison are the individuals who established the team. He stated